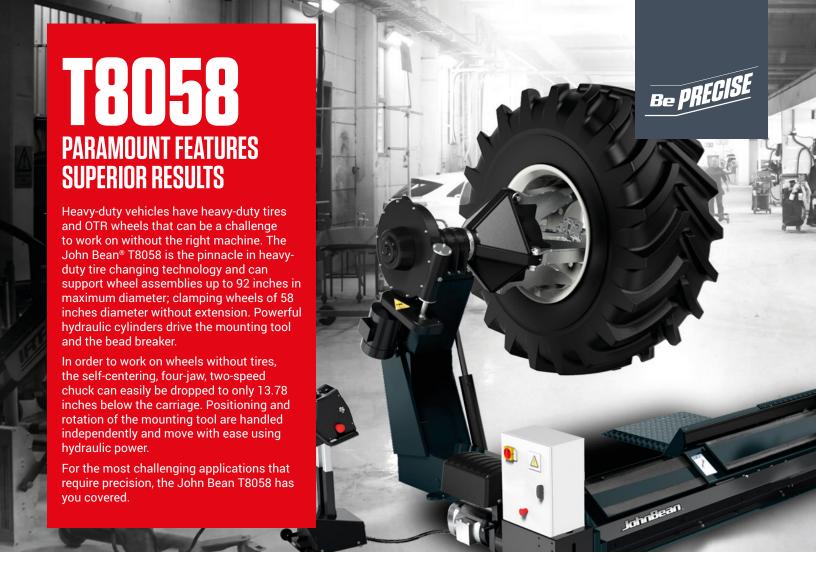

#### PRESET TOOL CARRIAGE

The mount/demount tool travels from right to left of the tire for bead-breaking and mount/demount operation.