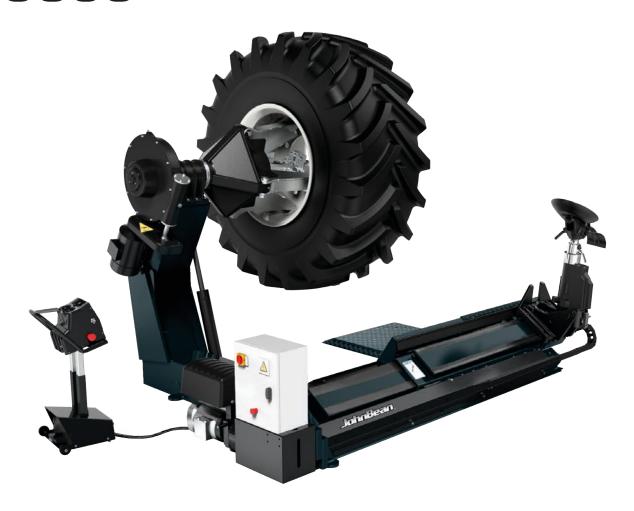

# **HEAVY-DUTY**TIRE CHANGER

#### **MOBILE CONTROL UNIT**

Wired remote control console allows one technician to safely monitor all tire changing operations.

#### EXTREMELY WIDE CLAMPING RANGE

Clamping range for rims of 14" to 58" without extensions; long jaws accommodate rims of high offset.

# T8058